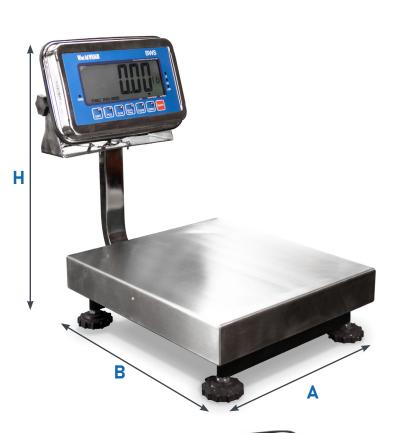

### **FUNCTIONS**

- Check Weighing
- Accumulation
- Parts Counting
- Animal Weighing
- Peak Hold functions

| TECHNICAL<br>SPECIFICATIONS | C300/50 lb          | С300/100 ІЬ           |
|-----------------------------|---------------------|-----------------------|
| Capacity                    | 50 lb               | 100 lb                |
| Power                       | AC Adapter/Battery  | AC Adapter/Battery    |
| Weight                      | 28 lb               | 38 lb                 |
| LxWxH                       | 14.2" x 12.6" x 18" | 19.7" x 15.8" x 24.5" |