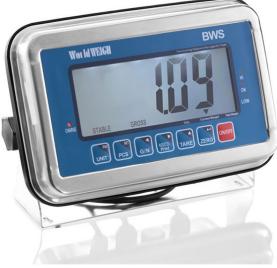

#### **FEATURES**

- NTEP Approved: COC 12-077A2
- -Capacities: 50, 100 and 250 lb
- (1) Single point load cell
- Stainless steel weighing platter
- Carbon steel base frame with black epoxy finish
- Stainless steel bolt-on column for indicator
- 4-point overload protection
- Easy leveling adjustable feet
- BWS Indicator with durable, stainless steel housing and 2" backlit LCD
- •Units: kg, lb
- Built-in rechargeable battery with 30 hour operation
- -RS-232 computer / printer port
- Simple menu navigation and configuration
- IP65 water resistance rating