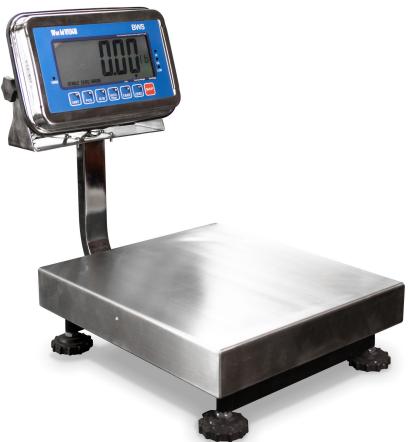

## **C300 BENCH SCALE**

The WorldWEIGH C300 Series Bench Scale is an economical yet robust choice for basic weighing and parts counting. Arriving fully calibrated and ready for use, it supports capacities up to 250 lbs. It features a stainless steel weighing platform, a durable carbon steel base, and includes a stainless steel indicator. Additionally, it offers NTEP approval, ensuring precise and trusted measurements for various industrial applications.

Stainless Steel Platter Ensures durability and longevity in industrial settings

#### **Overload Protection**

Hardware limits movement of scale to prevent damage due to excessive weight Built-in Rechargeable Battery Offers up to 70 hours of continuous operation Adjustable Leveling Feet Facilitates easy setup and ensures accurate measurements

#### **FEATURES**

- NTEP Approved: COC 12-077A2
- -Capacities: 50, 100 and 250 lb
- (1) Single point load cell
- Stainless steel weighing platter
- Carbon steel base frame with black epoxy finish
- Stainless steel bolt-on column for indicator
- 4-point overload protection
- Easy leveling adjustable feet
- BWS Indicator with durable, stainless steel housing and 2" backlit LCD
- •Units: kg, lb
- Built-in rechargeable battery with 30 hour operation
- -RS-232 computer / printer port
- Simple menu navigation and configuration
- IP65 water resistance rating