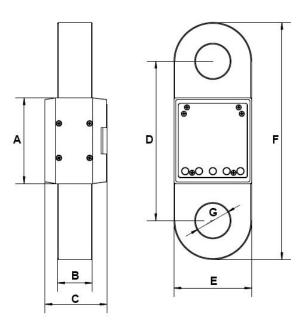

### **Tension Link WS Scale**

· Scale Housing: Aluminum

Keypad: 1 on/off key

 Scale Power: AC Adapter (9V/800mA) / Built-in rechargeable battery pack / 3 Removable AA batteries

|   | 5T   | 10T  |
|---|------|------|
| Α | 3.9  | 3.9  |
| В | 1.2  | 1.6  |
| С | 2.4  | 2.8  |
| D | 6.5  | 6.5  |
| E | 3.5  | 3.5  |
| F | 10.4 | 10.8 |
| G | 1.18 | 1.57 |

Dimensions in inches