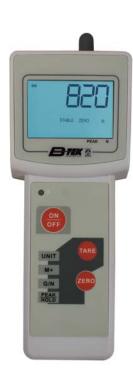

#### **Tension Link WS Wireless Remote Indicator**

• Indicator Housing: ABS Plastic

• Keypad: 7 Keys

 Indicator Power: AC Adapter (12V/500mA) / Battery (2000mAh/1.2Vx6)