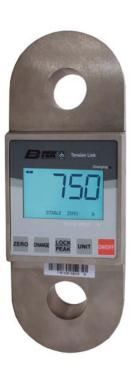

# TENSION LINK SCALES

The Tension Link Scales are new to B-TEK's product line! These scales offer the same ruggedness of a crane scale in a more compact design. The large LCD screens provide for easier readability.

## **Features**

• COC: NON-NTEP

• Capacities: 5T x 5 lb and 10T x 10 lb

Accuracy: 0.1% of capacityNEMA 4 with IP65 housing

• 200% safe / 300% ultimate overload limits

• Resolution: 1000d - 5000d

• Display: 6-digit backlit LCD display with .9-inch digit height