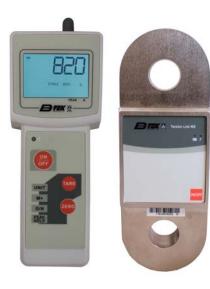

# TENSION LINK SCALES

The Tension Link Scales are new to B-TEK's product line! These scales offer the same ruggedness of a crane scale in a more compact design. The large LCD screens provide for easier readability.

#### **Tension Link WS Wireless Remote Indicator**

• Indicator Housing: ABS Plastic

• Keypad: 7 Keys

 Indicator Power: AC Adapter (12V/500mA) / Battery (2000mAh/1.2Vx6)

### **Tension Link WS Scale**

· Scale Housing: Aluminum

Keypad: 1 on/off key

 Scale Power: AC Adapter (9V/800mA) / Built-in rechargeable battery pack / 3 Removable AA batteries

|   | 5T   | 10T  |
|---|------|------|
| Α | 3.9  | 3.9  |
| В | 1.2  | 1.6  |
| С | 2.4  | 2.8  |
| D | 6.5  | 6.5  |
| E | 3.5  | 3.5  |
| F | 10.4 | 10.8 |
| G | 1.18 | 1.57 |