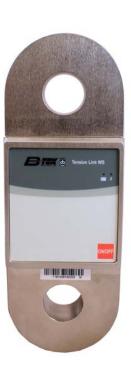

### **Tension Link WS Scale**

· Scale Housing: Aluminum

Keypad: 1 on/off key

 Scale Power: AC Adapter (9V/800mA) / Built-in rechargeable battery pack / 3 Removable AA batteries

|   | 5T   | 10T  |
|---|------|------|
| Α | 3.9  | 3.9  |
| В | 1.2  | 1.6  |
| С | 2.4  | 2.8  |
| D | 6.5  | 6.5  |
| E | 3.5  | 3.5  |
| F | 10.4 | 10.8 |
| G | 1.18 | 1.57 |