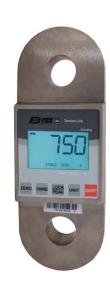

# TENSION LINK SCALES

The Tension Link Scales are new to B-TEK's product line! These scales offer the same ruggedness of a crane scale in a more compact design. The large LCD screens provide for easier readability.

## **Features**

• COC: NON-NTEP

• Capacities: 5T x 5 lb and 10T x 10 lb

Accuracy: 0.1% of capacityNEMA 4 with IP65 housing

• 200% safe / 300% ultimate overload limits

• Resolution: 1000d - 5000d

• Display: 6-digit backlit LCD display with .9-inch digit height

• Units: Ib and kgPower: AC Adapter (9V/800mA)

• Built-in rechargeable battery pack

• Up to 40 hour of continuous battery life

• Operating Temperature: 0°C - 40°C / 32°F - 104°F