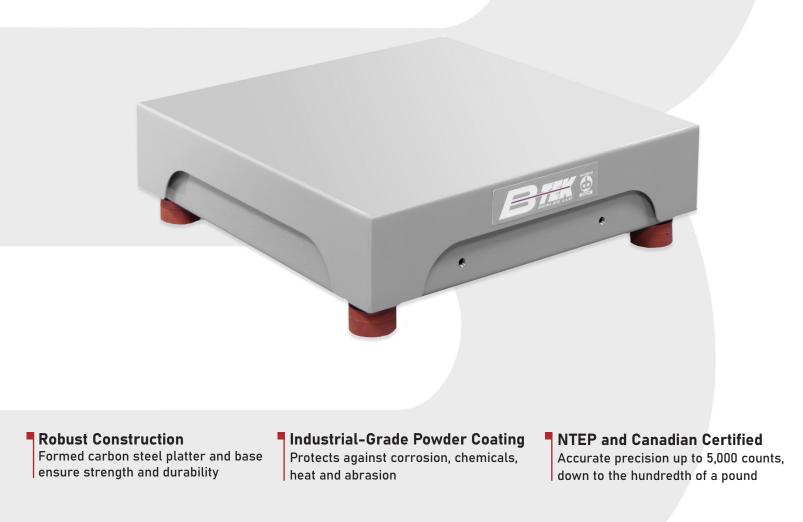

# DuraShield Bench Scale

The B-TEK DuraShield Bench Scale features formed steel construction to ensure long-term performance. It is designed for high performance and reliability in a variety of industrial applications, including general-purpose weighing, check weighing, packaging and other high-accuracy industrial weighing applications.

### **Features and Specifications**

- NTEP COC: 20-042A1
- Canadian Approval: AM-6145 REV. 1
- Type: Single-point bench scale
- Scale Capacity: 50, 100 and 200 lb
- Scale Height: 4"
- Available Sizes: 12" x 12" and 18" x 18"
- Weighbridge: Carbon steel powder coated formed base, frame and spider
- Platter: Carbon steel powder coated (stainless option available)
- Load Cell: B-TEK ASP-1, IP65 single point with 10' cable
- Feet: FDA Compliant
- Indicator: Can be used with most industry-approved indicators
- Warranty: 2-year on weighbridge steel structure, 3-year on load cell