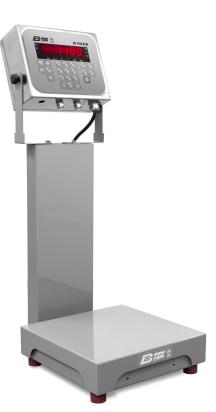

Shown with Optional Column and D70ES Indicator

Rugged Formed Steel Construction