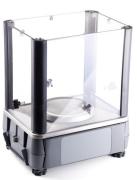

## **Options**

- Internal Battery
- Roller Ball Top Shroud (12"x14" platter only)
- Stack Light
- Draft Shield (6" platter only)
- Second Scale Card
- Keypad

Keypad

Roller Ball Top

Draft Shield

Stack Light