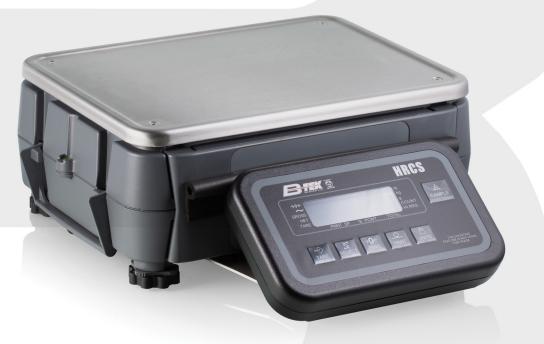

# HRCS High Resolution Counting Scale

The HRCS (High-Resolution Counting Scale) offers unmatched repeatability and accuracy, utilizing state-of-the-art digital Quartzell technology to create 1 billion internal counts, weighing objects as light as 10 mg. It can be set up as a high-resolution counting scale, high-resolution checkweighing scale or a high-resolution standalone bench scale.

The extremely durable base and robust internal design offer an overload protection level of 1100%, providing peace of mind that the scale is operating as intended. The HRCS offers laboratory precision for the industrial environment.

## **Specifications**

- 1 billion internal count resolution using the high accuracy of the Quartzell transducer
- Aluminum die-cast clamshell base with 1100% overload and shock protection
- Applications available:
  - Counting with 40 PLU piece weight data storage Checkweighing
  - High resolution balance for general weighing
- (3) Stainless steel weighing platter sizes
- Adjustable feet
- Backlit display with seven 0.5 inch segments
- Units: lb, kg, g, oz and custom
- Ports:
  - (2) RS232 serial ports
  - (1) RJ45 connector dedicated for remote keypad
  - (1) RJ45 Ethernet port
  - (3) Inputs
  - (3) Outputs
  - (1) Mini USB VCP port: connected in parallel with COM2 or consumes COM2 if used