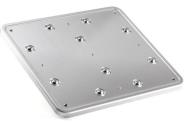

## **Specifications**

- 1 billion internal count resolution using the high accuracy of the Quartzell transducer
- Aluminum die-cast clamshell base with 1100% overload and shock protection
- Applications available:
  - Counting with 40 PLU piece weight data storage Checkweighing
  - High resolution balance for general weighing
- (3) Stainless steel weighing platter sizes
- Adjustable feet
- Backlit display with seven 0.5 inch segments
- Units: lb, kg, g, oz and custom
- Ports:
  - (2) RS232 serial ports
  - (1) RJ45 connector dedicated for remote keypad
  - (1) RJ45 Ethernet port
  - (3) Inputs
  - (3) Outputs
  - (1) Mini USB VCP port: connected in parallel with COM2 or consumes COM2 if used

### **Standard Sizes and Capacities**

| Platter Size | Capacity and<br>Resolution lb | Capacity and<br>Resolution kg |
|--------------|-------------------------------|-------------------------------|
| 6" diameter  | 2 lb x 0.00002 lb             | 1000 g x 0.01 g               |
| 6" diameter  | 10 lb x 0.0001 lb             | 5000 g x 0.05 g               |
| 9" x 12"     | 70 lb x 0.001 lb              | 35 kg x 0.0005 kg             |
| 12" x 14"    | 70 lb x 0.001 lb              | 35 kg x 0.0005 kg             |
| 12" x 14"    | 175 lb x 0.002 lb             | 80 kg x 0.001 kg              |