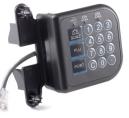

## **Options**

- Internal Battery
- Roller Ball Top Shroud (12"x14" platter only)
- Stack Light
- Draft Shield (6" platter only)
- Second Scale Card
- Keypad

Keypad

Roller Ball Top

Draft Shield

Stack Light