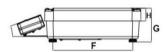

## Dimensions in inches

|  | Α     | В     | С     | D    | Е     | F     | G    | Н    |
|--|-------|-------|-------|------|-------|-------|------|------|
|  | 14.25 | 12.75 | 16.25 | 7.00 | 12.00 | 10.50 | 5.00 | 3.25 |