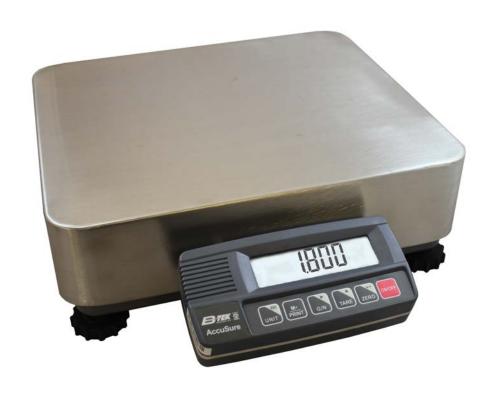

## **ACCUSURE BENCH SCALE**

The AccuSure Precision Bench Scale is a high resolution scale at a great price point! The scale has a pan size of 12.75" x 14.25", a much larger weighing surface when it comes to other high resolution scales. The AccuSure comes standard with checkweighing, accumulation and animal weighing applications.

## **Features**

• COC: NON-NTEP

• Capacity: 30 kg / 60 lb

Readability: 0.5 g / 0.001 lb

• Die-cast aluminum base frame

• Stainless steel weighing platter

• Weighing Surface: 14.25" x 12.75"

Adjustable feet

• Backlit 0.875" LCD display

AC wall adapter

• Built-in rechargeable battery

• Up to 40 hour battery life

• (1) RS-232 serial port

• Units: lb, kg, oz, g

• Shipping weight: 20 lb