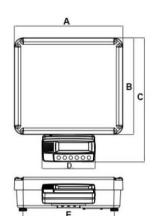

## Dimensions in inches

|  | Α     | В     | С     | D    | Е     | F     | G    | Н    |
|--|-------|-------|-------|------|-------|-------|------|------|
|  | 14.25 | 12.75 | 16.25 | 7.00 | 12.00 | 10.50 | 5.00 | 3.25 |